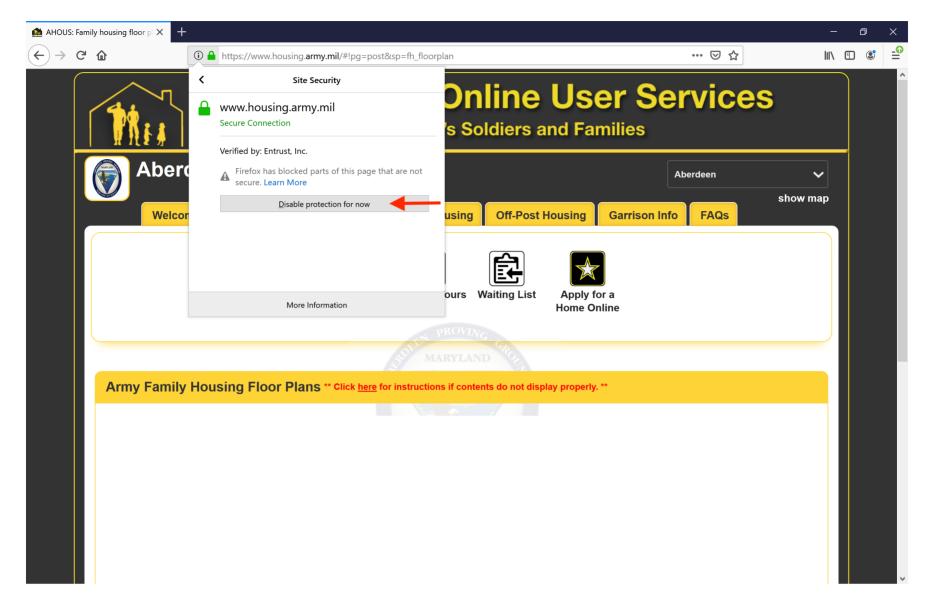

#### HOW TO UNBLOCK CONTENT FOR EACH BROWSER

On occasion, when visiting AHOUS, you may come across a page that doesn't load appropriately. This is often times in situations where the browser is trying to load a 3rd party site inside AHOUS, like the Family Housing section for example. If your browser is blocking this content, below are a couple simple steps to change those settings. Once doing so, AHOUS should load fully and show all the content you desire. If issues still arise, please contact the Webmaster directly inside the Contact Us section. Thank you.

# Firefox

| 🏫 AHOUS: Family housing floor pl X 🛛 + |                                                                                                                                                                                                               |                            | - 0 ×         |
|----------------------------------------|---------------------------------------------------------------------------------------------------------------------------------------------------------------------------------------------------------------|----------------------------|---------------|
| ← → ♂ ŵ                                | https://www.housing. <b>army.mi</b> l/#!pg=post&sp=fh_floorplan                                                                                                                                               | > ··· ≥ ☆                  | III\ 🗉 🔮 🚅    |
|                                        | Site Information for www.housing.army.mil Connection Secure Connection Firefox has blocked parts of this page that are not secure. Site Information for www.housing.army.mil Online User Soldiers and Familie |                            | Ŝ             |
| Aber     Welcor                        | Blockable content detected on this site.                                                                                                                                                                      | Aberdeen<br>ison Info FAQs | ►<br>show map |
|                                        | FER PROVING CA                                                                                                                                                                                                |                            |               |
|                                        |                                                                                                                                                                                                               |                            |               |
| Army Family                            | Housing Floor Plans ** Click here for instructions if contents do not display properly. **                                                                                                                    |                            |               |
|                                        |                                                                                                                                                                                                               |                            |               |

- For the Firefox browser, click the "Lock Icon" in the Address Bar at the top of the page.
- Inside the dropdown, click the arrow next to "Connection."

# Firefox (cont.)

- On the next page in the dropdown, click "Disable protection for now"
- Reload Page