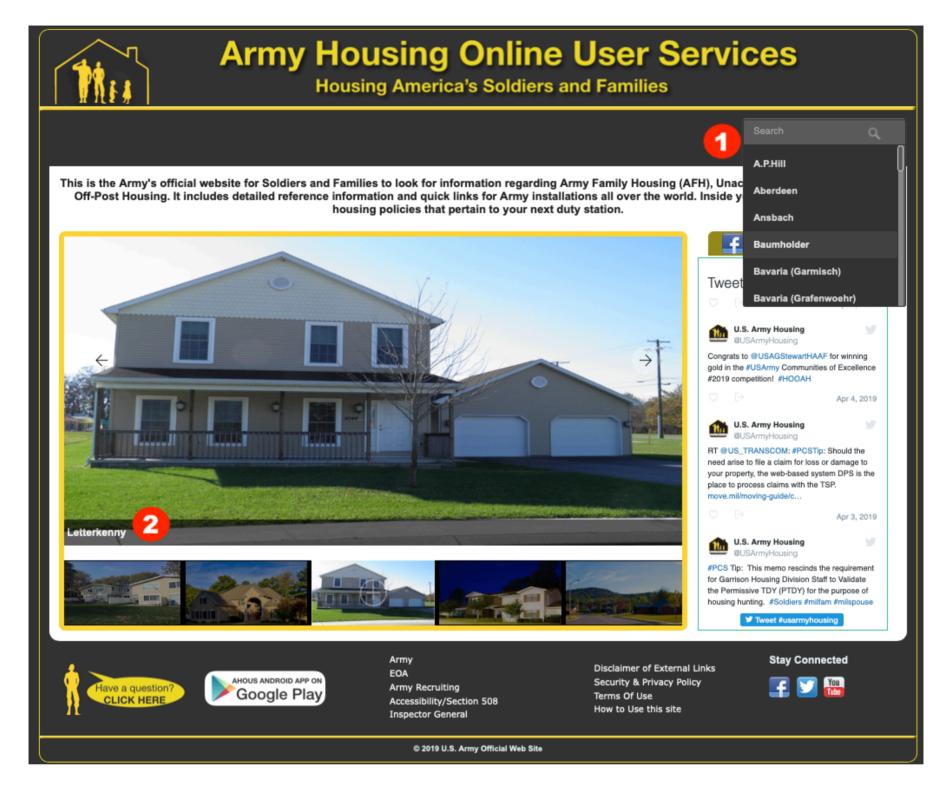

# **Choosing an Installation**

**1.** After you've clicked the "Select Your Installation" drop down. Simply click the name of the installation you would like to visit.

**2.** You may also click the picture from the slide show to go directly to that installation's page. You can see what installation the picture is from on the bottom left of the image.