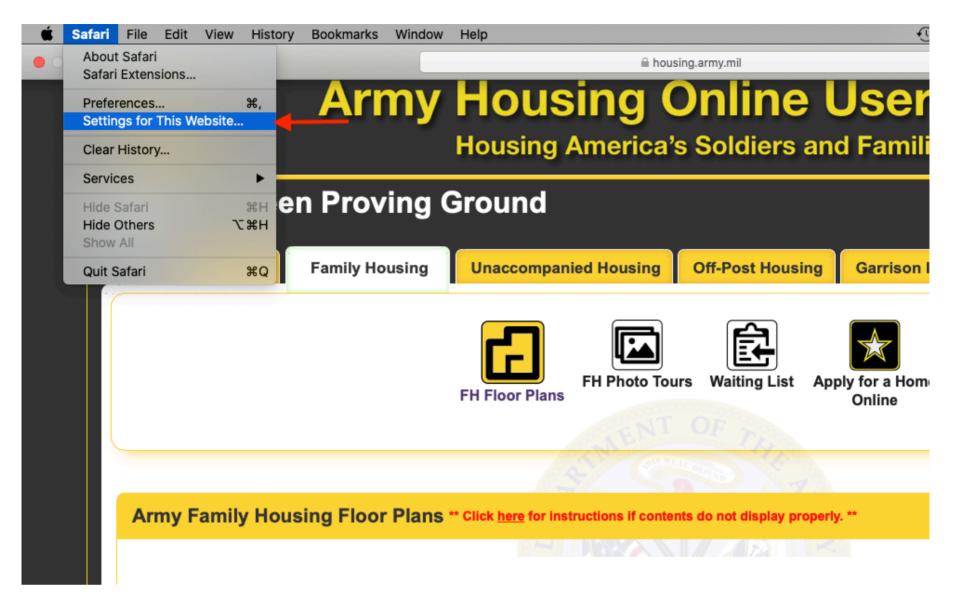

# Safari

- For the Safari browser, click "Safari" in the top left side of your toolbar.
- In the dropdown, click "Setting for This Website..."
- Then make sure the "Enable content blockers" section is unchecked.