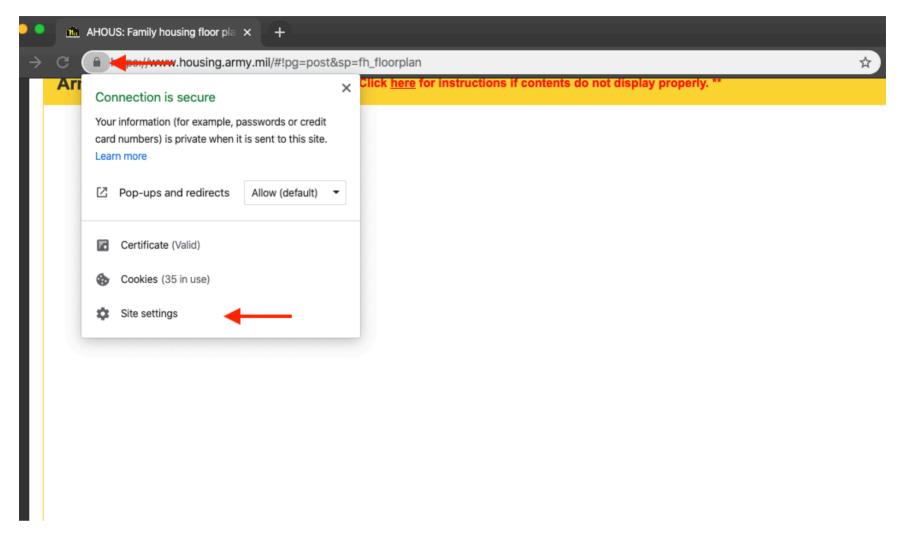

#### Chrome

- For the Chrome browser, click the lock at the top of the page in the Address Bar.
- Then click "Site settings" in the dropdown

- Inside the settings page, near the bottom, there is an "Insecure content" section. Make sure that is set to "Allow."