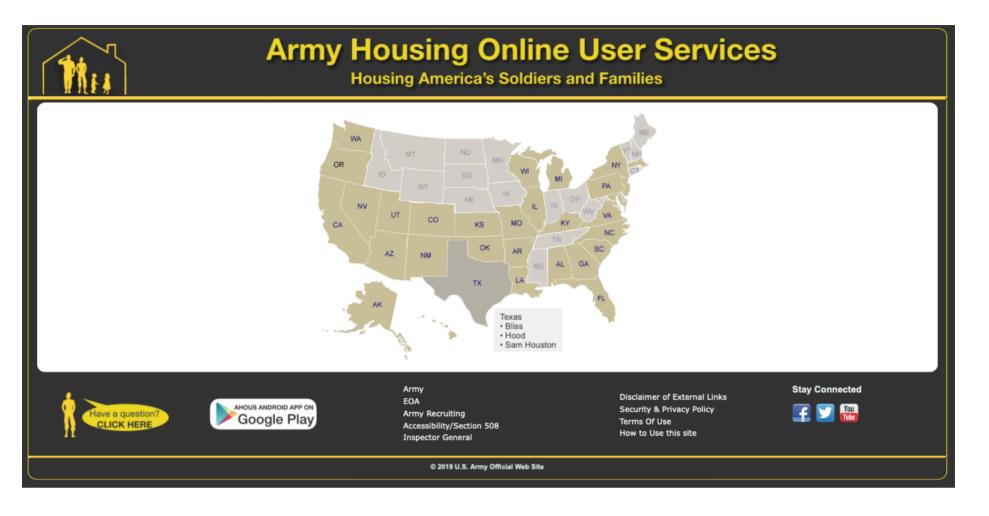

#### **Map View**

If you chose to look up an installation by the map view, simply click the state that your installation is in. A list of available installations in that state will populate allowing you to click the name of the installation of your choosing. The website will then take you to the installation page.