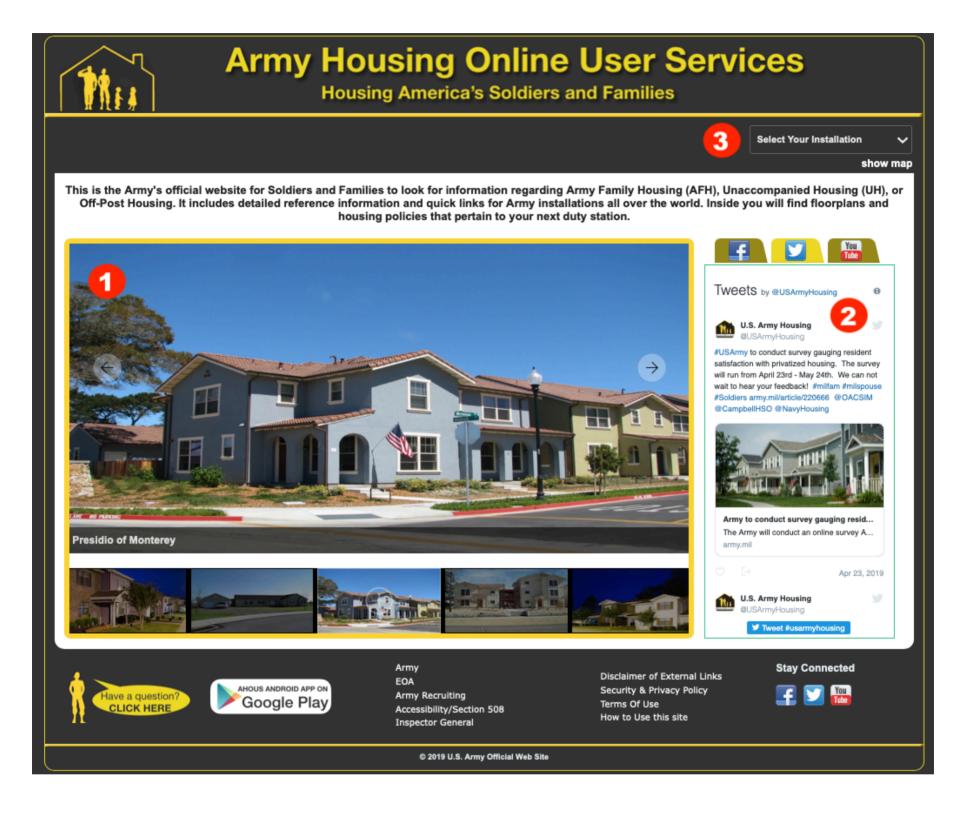

## Homepage

**1.** The AHOUS homepage showcases homes across various installations. As you browse the page, a slideshow scrolls, allowing you to see some of the best Army Housing has to offer.

**2.** On the right side of the page, you will see a social media box. Here you can scroll though Army Housing's Twitter, Facebook, and Youtube posts.

**3.** When you are ready to jump in, click the "Select and Installation" drop down, or the "Show Map" button to choose and installation.