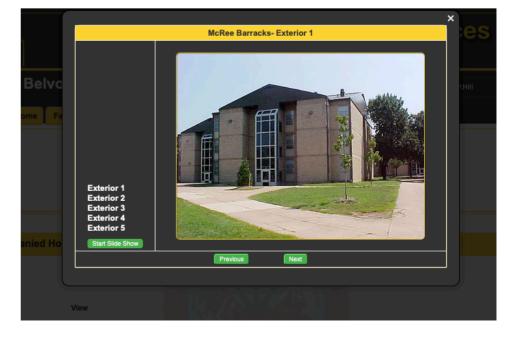

- **1.** Click the tabs at the top of the page to change the icons and available information below.
- 2. In some cases Floor Plans and Photo Tours will populate in a slideshow fashion. To open the

slideshow and view all the images, click the "View" button. This will open the slideshow as shown to the right. =>