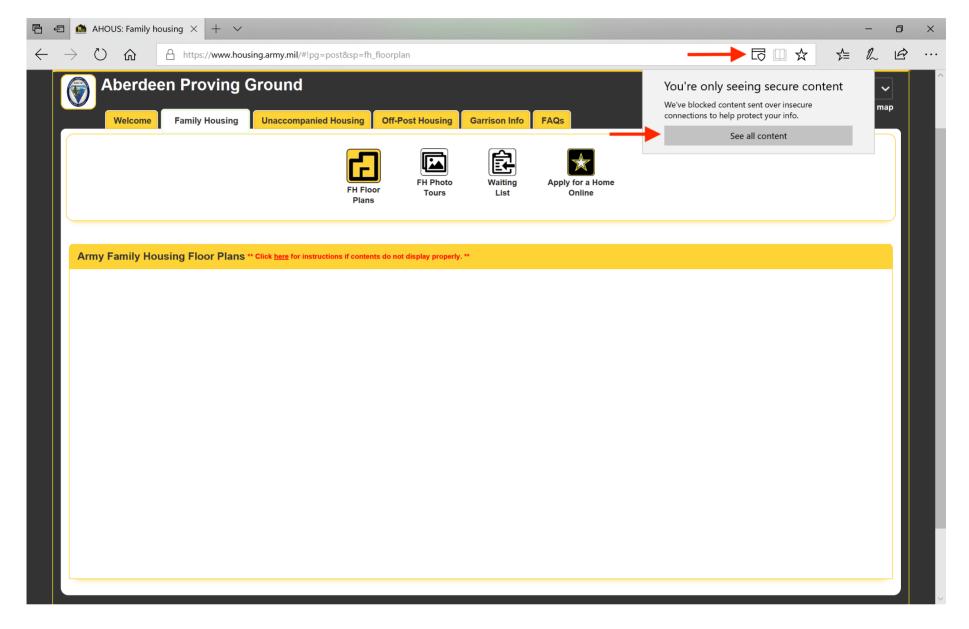

## Edge

- For the Edge browser, click the icon at the top right in the Address Bar.
- Then click "See all content" in the dropdown.